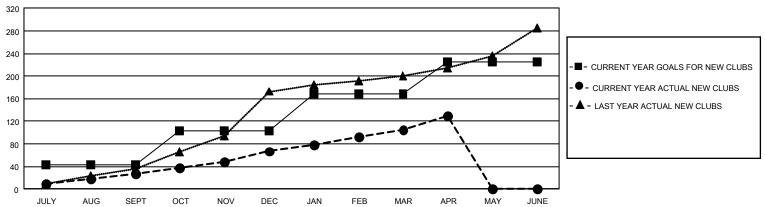

| 28        | 106           | JULY/AUG/SEPT         | 1794                   | 3,497                   | 4,365                                              |
| OCT/NOV/DEC           | 183           | 39        | 113           | OCT/NOV/DEC           | 2298                   | 4,419                   | 7,284                                              |
| JAN/FEB/MAR           | 195           | 38        | 41            | JAN/FEB/MAR           | 1962                   | 3,555                   | 2,589                                              |
| APR/MAY/JUNE          | 168           | 24        | 4             | APR/MAY/JUNE          | 2200                   | 1,950                   | 829                                                |

## GOALS AND ACTUAL NEW CLUBS CUMULATIVE



## GOALS AND ACTUAL MEMBERS CUMULATIVE



| DROPPED CLUBS: 258 |        | 2,064 CLUBS OF 4,402 ADDED 1 OR<br>MORE NEW MEMBERS | GENDER DISTRIBUTION                       |                 |  |
|--------------------|--------|-----------------------------------------------------|-------------------------------------------|-----------------|--|
|                    |        |                                                     | MALE                                      | 49,304 (47.82%) |  |
|                    |        |                                                     | FEMALE                                    | 53,790 (52.17%) |  |
| DROPPED MEMBERS    |        |                                                     | NON BINARY                                | 0 (0.00%)       |  |
|