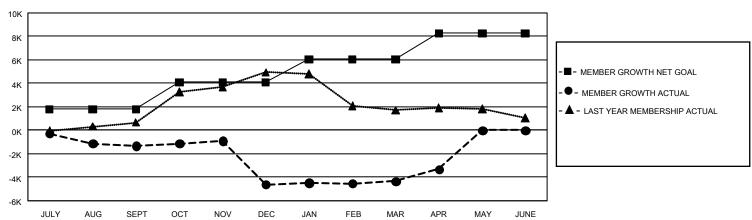

## GOALS AND ACTUAL MEMBERS CUMULATIVE

| DROPPED CLUBS: 258 |        | 2,064 CLUBS OF 4,402 ADDED 1 OR<br>MORE NEW MEMBERS | GENDER DISTRIBUTION                       |                 |  |
|--------------------|--------|-----------------------------------------------------|-------------------------------------------|-----------------|--|
|                    |        |                                                     | MALE                                      | 49,304 (47.82%) |  |
|                    |        |                                                     | FEMALE                                    | 53,790 (52.17%) |  |
| DROPPED MEMBERS    |        |                                                     | NON BINARY                                | 0 (0.00%)       |  |
| DECEASED           | 878    |                                                     | PREFER NOT TO ANSWER                      | 12 (0.01%)      |  |
| CLUB CANCELLED     | 3,511  |                                                     |                                           |                 |  |
| OTHER              | 10,655 | CLICK HERE FOR CUMULATIVE MEMBERSHIP DATA           | TOTAL FAMILY UNIT MEMBE                   | ERS 38,948      |  |
| TOTAL              | 15,044 |                                                     | FAMILY MEMBERS PAYING HALF 21,696<br>DUES |                 |  |